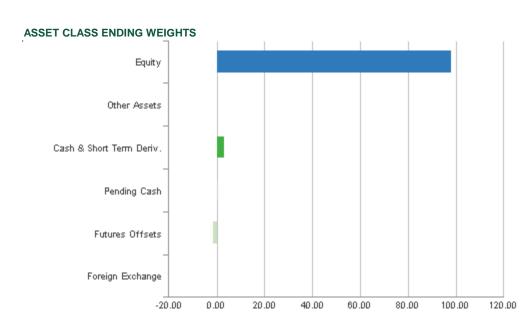

# Equity Fixed Income Sukuk Other Assets Cash & Short Term Deriv. Pending Cash Futures Offsets Foreign Exchange

-10.00

0.00

10.00

20.00

30.00

40.00

50.00

60.00

70.00

80.00