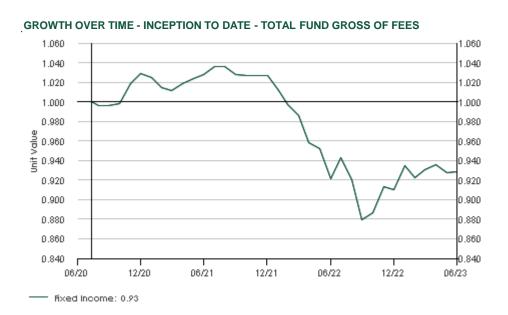

E.MV-GOF      | End Wt | 1 Mo  | 3 Mos | 1 Yr  | ITD   | Inc Date   |
|-------------------------------|---------------|--------|-------|-------|-------|-------|------------|
| Fixed Income                  | 3,043,739,114 | 100.00 | 0.06  | -0.28 | 0.72  | -2.55 | 11/08/2020 |
| Absolute Return Bond Fund     | 562,841,691   | 18.49  | 0.31  | 0.67  | 3.65  | 2.17  | 30/09/2020 |
| Sterling Credit Fund          | 505,359,694   | 16.60  | -0.80 | -3.06 | -4.91 | -5.81 | 27/07/2020 |
| Multi Asset Credit Fund       | 677,749,023   | 22.27  | 1.62  | 2.30  | 5.96  | 0.42  | 27/07/2020 |
| Global Government Bond Fund   | 474,772,816   | 15.60  | -0.75 | -1.37 | -1.59 | -3.84 | 30/07/2020 |
| Global Credit Fund            | 823,015,890   | 27.04  | -0.37 | -0.66 | -0.44 | -4.70 | 27/07/2020 |





18 of 22 | Investment Risk & Analytical Services

NORTHERN TRUST

### Total Fund Gross of Fee

| Account/Group -Rate of Return | E.MV-GOF      | End Wt | 1 Mo  | 3 Mos | 1 Yr  | ITD   | Inc Date   |
|-------------------------------|---------------|--------|-------|-------|-------|-------|------------|
| Fixed Income                  | 3,043,739,114 | 100.00 | 0.06  | -0.28 | 0.72  | -2.55 | 11/08/2020 |
| Absolute Return Bond Fund     | 562,841,691   | 18.49  | 0.31  | 0.67  | 3.65  | 2.17  | 30/09/2020 |
| Sterling Credit Fund          | 505,359,694   | 16.60  | -0.80 | -3.06 | -4.91 | -5.81 | 27/07/2020 |
| Multi Asset Credit Fund       | 677,749,023   | 22.27  | 1.62  | 2.30  | 5.96  | 0.42  | 27/07/2020 |
| Global Government Bond Fund   | 474,772,816   | 15.60  | -0.75 | -1.37 | -1