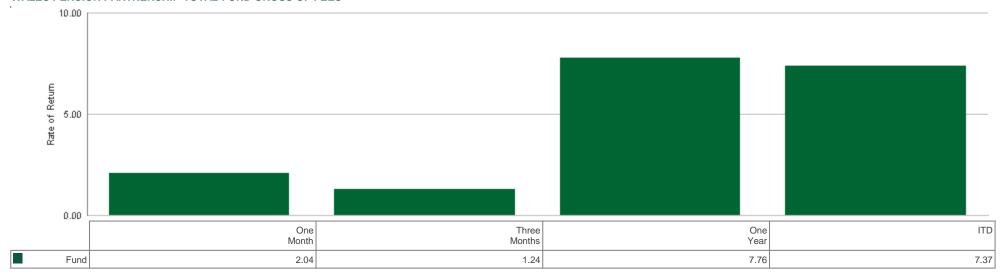

#### Total Fund Gross of Fees

| Account/Group -Rate of Return | E.MV-GOF       | End Wt | 1 Mo  | 3 Mos | 1 Yr  | ITD   | Inc Date   |
|-------------------------------|----------------|--------|-------|-------|-------|-------|------------|
| Wales Pension Partnership     | 11,472,709,282 | 100.00 | 2.04  | 1.24  | 7.76  | 7.37  | 31/01/2019 |
| Equity                        | 8,428,970,168  | 73.47  | 2.81  | 1.83  | 10.55 | 9.90  | 31/12/2018 |
| Global Growth Fund            | 3,154,903,669  | 27.50  | 3.56  | 1.79  | 10.39 | 9.77  | 31/01/2019 |
| Emerging Markets Equity Fund  | 357,045,133    | 3.11   | 1.59  | -2.28 | -0.45 | -7.74 | 20/10/2021 |
| Global Opportunities Equity   | 2,873,984,950  | 25.05  | 2.85  | 3.02  | 11.92 | 11.69 | 31/01/2019 |
| UK Opportunities Equity       | 760,745,960    | 6.63   | 1.30  | 0.13  | 13.40 | 3.39  | 23/09/2019 |
| Fixed Income                  | 3,043,739,114  | 26.53  | 0.06  | -0.28 | 0.72  | -2.55 | 11/08/2020 |
| Absolute Return Bond Fund     | 562,841,691    | 4.91   | 0.31  | 0.67  | 3.65  | 2.17  | 30/09/2020 |
| Sterling Credit Fund          | 505,359,694    | 4.40   | -0.80 | -3.06 | -4.91 | -5.81 | 27/07/2020 |
| Multi Asset Credit Fund       | 677,749,023    | 5.91   | 1.62  | 2.30  | 5.96  | 0.42  | 27/07/2020 |
| Global Government Bond Fund   | 474,772,816    | 4.14   | -0.75 | -1.37 | -1.59 | -3.84 | 30/07/2020 |
| Global Credit Fund            | 823,015,890    | 7.17   | -0.37 | -0.66 | -0.44 | -4.70 | 27/07/2020 |

#### WALES PENSION PARTNERSHIP TOTAL FUND GROSS OF FEES