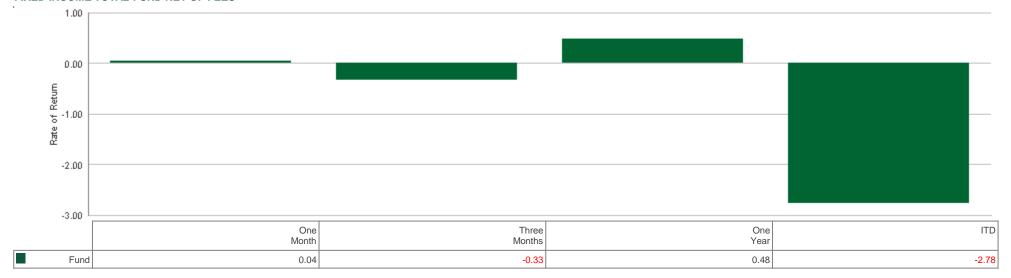

#### Total Fund Net of Fees

| Account/Group -Rate of Return | E.MV-NOF       | End Wt | 1 Mo  | 3 Mos | 1 Yr  | ITD   | Inc Date   |
|-------------------------------|----------------|--------|-------|-------|-------|-------|------------|
| Wales Pension Partnership     | 11,466,736,840 | 100.00 | 2.01  | 1.16  | 7.43  | 7.02  | 31/01/2019 |
| Equity                        | 8,424,177,663  | 73.47  | 2.77  | 1.74  | 10.19 | 9.52  | 31/12/2018 |
| Global Growth Fund            | 3,152,544,871  | 27.49  | 3.53  | 1.69  | 9.99  | 9.35  | 31/01/2019 |
| Emerging Markets Equity Fund  | 356,537,429    | 3.11   | 1.48  | -2.40 | -0.94 | -8.19 | 20/10/2021 |
| Global Opportunities Equity   | 2,872,375,382  | 25.05  | 2.81  | 2.94  | 11.61 | 11.36 | 31/01/2019 |
| UK Opportunities Equity       | 760,439,760    | 6.63   | 1.27  | 0.04  | 13.00 | 2.99  | 23/09/2019 |
| Fixed Income                  | 3,042,559,178  | 26.53  | 0.04  | -0.33 | 0.48  | -2.78 | 11/08/2020 |
| Absolute Return Bond Fund     | 562,410,325    | 4.90   | 0.29  | 0.59  | 3.36  | 1.86  | 30/09/2020 |
| Sterling Credit Fund          | 505,218,736    | 4.41   | -0.81 | -3.09 | -5.03 | -5.94 | 27/07/2020 |
| Multi Asset Credit Fund       | 677,453,841    | 5.91   | 1.60  | 2.22  | 5.58  | 0.08  | 27/07/2020 |
| Global Government Bond Fund   | 474,633,885    | 4.14   | -0.77 | -1.43 | -1.83 | -4.08 | 30/07/2020 |
| Global Credit Fund            | 822,842,391    | 7.18   | -0.38 | -0.70 | -0.61 | -4.87 | 27/07/2020 |

#### WALES PENSION PARTNERSHIP TOTAL FUND NET OF FEES