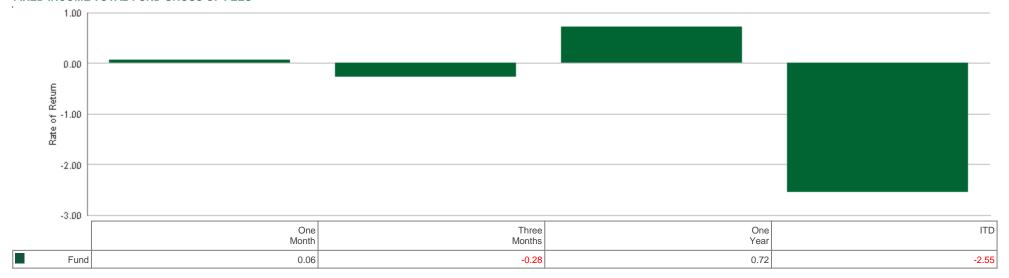

#### Total Fund Gross of Fees

| Account/Group -Rate of Return | E.MV-GOF       | End Wt | 1 Mo  | 3 Mos | 1 Yr  | ITD   | Inc Date   |
|-------------------------------|----------------|--------|-------|-------|-------|-------|------------|
| Wales Pension Partnership     | 11,472,709,282 | 100.00 | 2.04  | 1.24  | 7.76  | 7.37  | 31/01/2019 |
| Equity                        | 8,428,970,168  | 73.47  | 2.81  | 1.83  | 10.55 | 9.90  | 31/12/2018 |
| Global Growth Fund            | 3,154,903,669  | 27.50  | 3.56  | 1.79  | 10.39 | 9.77  | 31/01/2019 |
| Emerging Markets Equity Fund  | 357,045,133    | 3.11   | 1.59  | -2.28 | -0.45 | -7.74 | 20/10/2021 |
| Global Opportunities Equity   | 2,873,984,950  | 25.05  | 2.85  | 3.02  | 11.92 | 11.69 | 31/01/2019 |
| UK Opportunities Equity       | 760,745,960    | 6.63   | 1.30  | 0.13  | 13.40 | 3.39  | 23/09/2019 |
| Fixed Income                  | 3,043,739,114  | 26.53  | 0.06  | -0.28 | 0.72  | -2.55 | 11/08/2020 |
| Absolute Return Bond Fund     | 562,841,691    | 4.91   | 0.31  | 0.67  | 3.65  | 2.17  | 30/09/2020 |
| Sterling Credit Fund          | 505,359,694    | 4.40   | -0.80 | -3.06 | -4.91 | -5.81 | 27/07/2020 |
| Multi Asset Credit Fund       | 677,749,023    | 5.91   | 1.62  | 2.30  | 5.96  | 0.42  | 27/07/2020 |
| Global Government Bond Fund   | 474,772,816    | 4.14   | -0.75 | -1.37 | -1.59 | -3.84 | 30/07/2020 |
| Global Credit Fund            | 823,015,890    | 7.17   | -0.37 | -0.66 | -0.44 | -4.70 | 27/07/2020 |

#### WALES PENSION PARTNERSHIP TOTAL FUND GROSS OF FEES