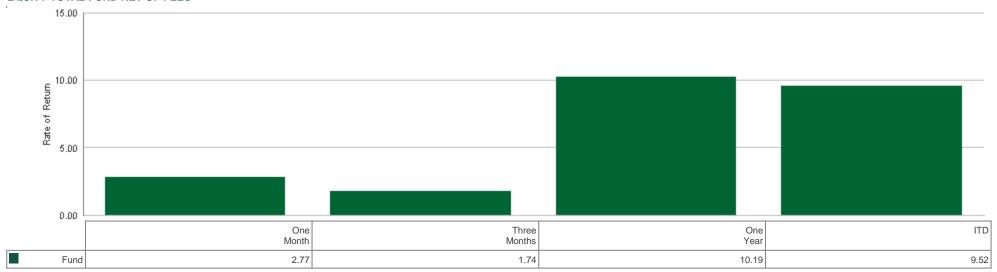

#### Total Fund Net of Fees

| Account/Group -Rate of Return | E.MV-NOF       | End Wt | 1 Mo  | 3 Mos | 1 Yr  | ITD   | Inc Date   |
|-------------------------------|----------------|--------|-------|-------|-------|-------|------------|
| Wales Pension Partnership     | 11,466,736,840 | 100.00 | 2.01  | 1.16  | 7.43  | 7.02  | 31/01/2019 |
| Equity                        | 8,424,177,663  | 73.47  | 2.77  | 1.74  | 10.19 | 9.52  | 31/12/2018 |
| Global Growth Fund            | 3,152,544,871  | 27.49  | 3.53  | 1.69  | 9.99  | 9.35  | 31/01/2019 |
| Emerging Markets Equity Fund  | 356,537,429    | 3.11   | 1.48  | -2.40 | -0.94 | -8.19 | 20/10/2021 |
| Global Opportunities Equity   | 2,872,375,382  | 25.05  | 2.81  | 2.94  | 11.61 | 11.36 | 31/01/2019 |
| UK Opportunities Equity       | 760,439,760    | 6.63   | 1.27  | 0.04  | 13.00 | 2.99  | 23/09/2019 |
| Fixed Income                  | 3,042,559,178  | 26.53  | 0.04  | -0.33 | 0.48  | -2.78 | 11/08/2020 |
| Absolute Return Bond Fund     | 562,410,325    | 4.90   | 0.29  | 0.59  | 3.36  | 1.86  | 30/09/2020 |
| Sterling Credit Fund          | 505,218,736    | 4.41   | -0.81 | -3.09 | -5.03 | -5.94 | 27/07/2020 |
| Multi Asset Credit Fund       | 677,453,841    | 5.91   | 1.60  | 2.22  | 5.58  | 0.08  | 27/07/2020 |
| Global Government Bond Fund   | 474,633,885    | 4.14   | -0.77 | -1.43 | -1.83 | -4.08 | 30/07/2020 |
| Global Credit Fund            | 822,842,391    | 7.18   | -0.38 | -0.70 | -0.61 | -4.87 | 27/07/2020 |

#### WALES PENSION PARTNERSHIP TOTAL FUND NET OF FEES