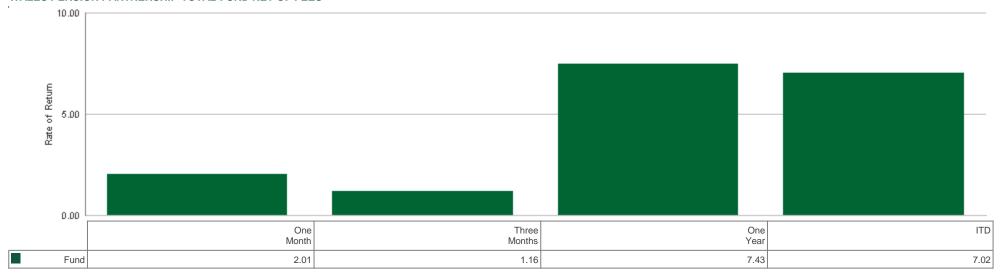

#### Total Fund Net of Fees

| Account/Group -Rate of Return | E.MV-NOF       | End Wt | 1 Mo  | 3 Mos | 1 Yr  | ITD   | Inc Date   |
|-------------------------------|----------------|--------|-------|-------|-------|-------|------------|
| Wales Pension Partnership     | 11,466,736,840 | 100.00 | 2.01  | 1.16  | 7.43  | 7.02  | 31/01/2019 |
| Equity                        | 8,424,177,663  | 73.47  | 2.77  | 1.74  | 10.19 | 9.52  | 31/12/2018 |
| Global Growth Fund            | 3,152,544,871  | 27.49  | 3.53  | 1.69  | 9.99  | 9.35  | 31/01/2019 |
| Emerging Markets Equity Fund  | 356,537,429    | 3.11   | 1.48  | -2.40 | -0.94 | -8.19 | 20/10/2021 |
| Global Opportunities Equity   | 2,872,375,382  | 25.05  | 2.81  | 2.94  | 11.61 | 11.36 | 31/01/2019 |
| UK Opportunities Equity       | 760,439,760    | 6.63   | 1.27  | 0.04  | 13.00 | 2.99  | 23/09/2019 |
| Fixed Income                  | 3,042,559,178  | 26.53  | 0.04  | -0.33 | 0.48  | -2.78 | 11/08/2020 |
| Absolute Return Bond Fund     | 562,410,325    | 4.90   | 0.29  | 0.59  | 3.36  | 1.86  | 30/09/2020 |
| Sterling Credit Fund          | 505,218,736    | 4.41   | -0.81 | -3.09 | -5.03 | -5.94 | 27/07/2020 |
| Multi Asset Credit Fund       | 677,453,841    | 5.91   | 1.60  | 2.22  | 5.58  | 0.08  | 27/07/2020 |
| Global Government Bond Fund   | 474,633,885    | 4.14   | -0.77 | -1.43 | -1.83 | -4.08 | 30/07/2020 |
| Global Credit Fund            | 822,842,391    | 7.18   | -0.38 | -0.70 | -0.61 | -4.87 | 27/07/2020 |

#### WALES PENSION PARTNERSHIP TOTAL FUND NET OF FEES