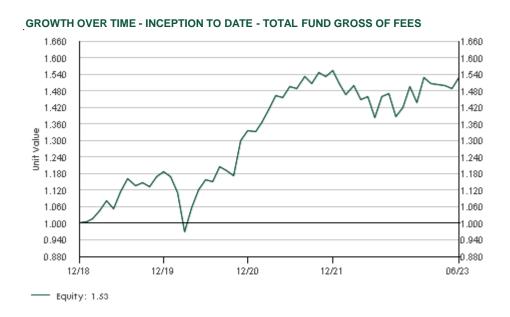

#### **GROWTH OVER TIME - INCEPTION TO DATE - TOTAL FUND GROSS OF FEES**

#### WALES PENSION PARTNERSHIP TOTAL FUND GROSS OF FEES