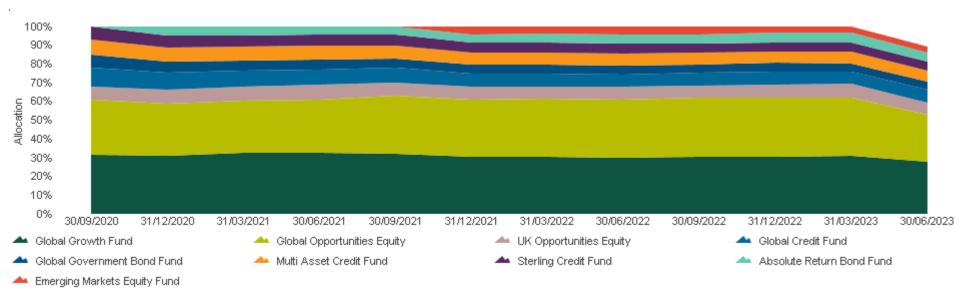

#### Allocation over Time

|                              | 30/09/2022      |             | 31/12/2022      |             | 31/03/2023      |             | 30/06/2023      |              |
|------------------------------|-----------------|-------------|-----------------|-------------|-----------------|-------------|-----------------|--------------|
| Account / Group              | Market Value Ac | tual Weight | Market Value Ac | tual Weight | Market Value Ad | tual Weight | Market Value Ad | ctual Weight |
| Wales Pension Partnership    | 9,922,517,348   | 100.00      | 10,170,621,226  | 100.00      | 10,572,685,566  | 100.00      | 11,472,709,282  | 100.00       |
| Global Growth Fund           | 3,002,059,424   | 30.26       | 3,105,965,525   | 30.54       | 3,275,477,246   | 30.98       | 3,154,903,669   | 27.50        |
| Emerging Markets Equity Fund | 425,468,636     | 4.29        | 342,629,529     | 3.37        | 355,135,988     | 3.36        | 357,045,133     | 3.11         |
| Global Opportunities Equity  | 3,124,281,227   | 31.49       | 3,189,587,194   | 31.36       | 3,270,569,883   | 30.93       | 2,873,984,950   | 25.05        |
| UK Opportunities Equity      | 647,858,865     | 6.53        | 717,861,949     | 7.06        | 760,446,373     | 7.19        | 760,745,960     | 6.63         |
| Absolute Return Bond Fund    | 520,974,227     | 5.25        | 529,049,498     | 5.20        | 559,334,497     | 5.29        | 562,841,691     | 4.91         |
| Sterling Credit Fund         | 477,276,897     | 4.81        | 507,876,232     | 4.99        | 520,810,564     | 4.93        | 505,359,694     | 4.40         |
| Multi Asset Credit Fund      | 602,858,046     | 6.08        | 627,688,349     | 6.17        | 655,475,201     | 6.20        | 677,749,023     | 5.91         |
| Global Government Bond Fund  | 461,701,165     | 4.65        | 469,735,945     | 4.62        | 481,623,788     | 4.56        | 474,772,816     | 4.14         |
| Global Credit Fund           | 660,038,861     | 6.65        | 680,227,005     | 6.69        | 693,812,025     | 6.56        | 823,015,890     | 7.17         |