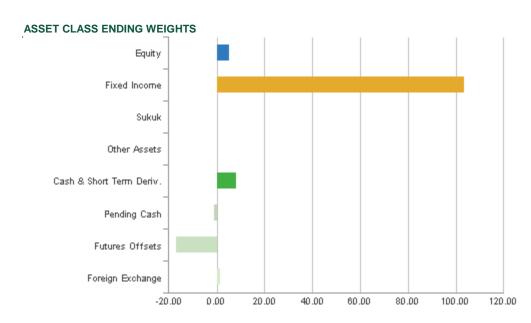

#### **GROWTH OVER TIME - INCEPTION TO DATE - TOTAL FUND GROSS OF FEES**

# Equity Fixed Income Sukuk Other Assets Cash & Short Term Deriv. Pending Cash Futures Offsets Foreign Exchange

-10.00

0.00

10.00

20.00

30.00

40.00

50.00

60.00

70.00

80.00